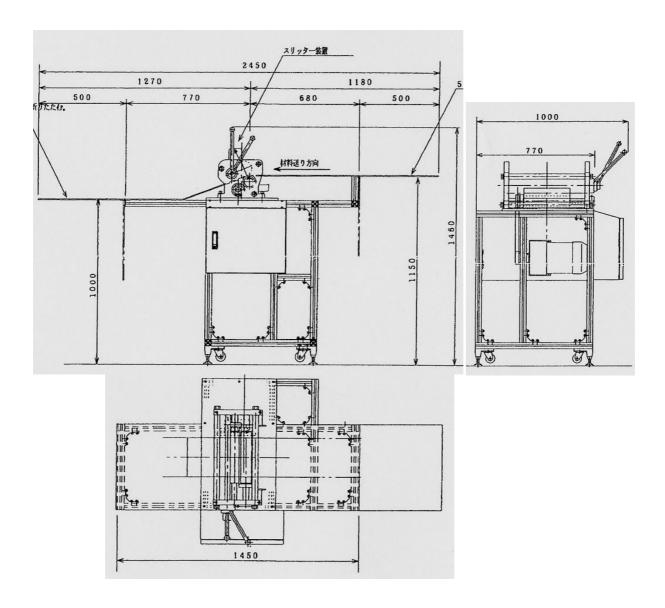

Speed: 3 - 30 m/min

Motor: Geared Motor 2.2KW (inverter), GM-S, 1/10, by Mitsubishi

Power: 220V, 60Hz

Dimensions: 1,000W x 2,450L (1,450L) x 1,460H mm

Weight: