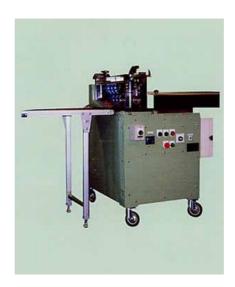

## -- Slitter: HSYK-10 --

Material: Electrodes for battery: Anode: Cu foil (Approx. 20 micron meter)

Cathode: Al foil (Approx. 20 micron meter)

Original Strips -----

Thickness: 50 – 350 micron meter

Width: 150 - 250 mmLength: 500 - 1,000 mm

Specifications -----

Method: Shear Cut Slitting into: 2

Slitting Width: 54mm x 2 (Slitting Width is adjustable)

50mm x 2 (Slitting Width is adjustable)

Upper Blade: OD98 x ID66 x 0.7T mm Bottom Blade: OD80 x ID55 x 10T mm

Speed: 3 - 30 m/min

Motor: Geared Motor 2.2KW (inverter), GM-S, 1/10, by Mitsubishi

Power: 220V, 60Hz

Dimensions: 1,000W x 2,450L (1,450L) x 1,460H mm

Weight: