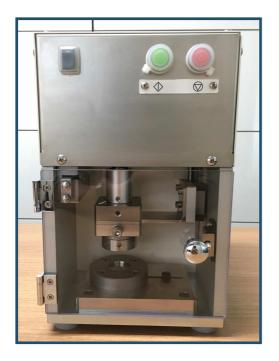

## Automatic Coin Cell Crimper: HSACC-10

QAutomatic, Compact Design
QCE Compliant for EU countries
QSpecified Voltage
QNo Transformer Required
Removable Top Mold
Removable Bottom Mold
Optional Disassembling Tool

## **Specifications**

| Power                 | AC115V, 60Hz, 300W [No transformer required]   |
|-----------------------|------------------------------------------------|
| Size / Weight         | W200xH300xD250mm / 17kg                        |
| Press Time            | Fixed: approx. 25 seconds                      |
| Door                  | Open to left / 180mm wide, with safety switch  |
| Applicable Coin Cell  | 2016 or 2032, to be specified                  |
| Accessory             | Power Cable: 2m long, Plug: Type A with ground |
| Option [not included] | Disassembling Tool                             |